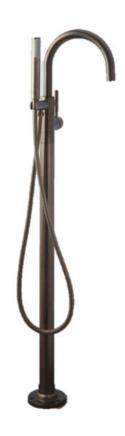

## **DOLAN FREESTANDING TUB FILLER**

Cat. No.

7922

W: 4-3/4" H: 46"

## Features:

- ► Solid brass construction
- ► Spout reach is 9-1/2"
- ► Rough-In Valve Included
- ► Gooseneck spout
- ► IAPMO certified
- ► ½" NPT connection under floor
- ► Ceramic disc cartridge
- ► Includes 60" hose
- ► Handshower is 7-1/4" long
- ► Flow rate 5.92 GPM @ 80 psi
- ► Flow rate handshower 1.6 GPM
- ► Mounting plate mounts to wood or tile floor

## Finishes:

**CP** Polished Chrome

Brushed Nickel

**ORB** Oil Rubbed Bronze

MB Matte Black

Use on concrete floors requires special installation. We recommend using a plumbing proffessional. Dimensions are nominal and may vary. Dimensions and specifications subject to change without notice.