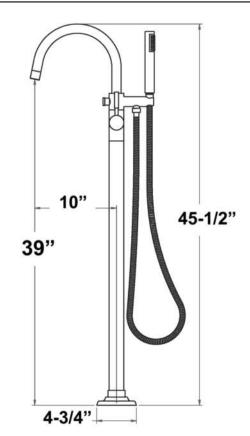

## **DOLAN FREESTANDING TUB FILLER**

Cat. No.

7922

W: 4-3/4" H: 46"

## Features:

- ► Solid brass construction
- ► Spout reach is 9-1/2"
- ► Rough-In Valve Included
- ► Gooseneck spout
- ► IAPMO certified
- ► ½" NPT connection under floor
- ► Ceramic disc cartridge
- ► Includes 60" hose
- ► Handshower is 7-1/4" long
- ► Flow rate 5.92 GPM @ 80 psi
- ► Flow rate handshower 1.6 GPM
- ► Mounting plate mounts to wood or tile floor